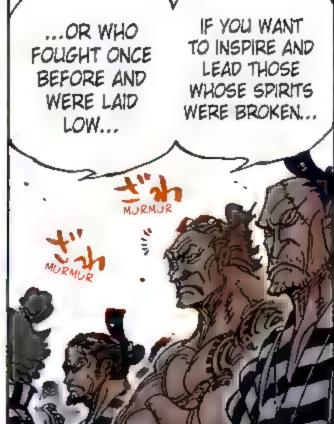

#### Story . あらすじ・

After two years of hard training, the Straw Hat pirates are back together, first at the Sabaody Archipelago and then through Fish-Man Island to their next stage: the New World!!

Luffy and crew disembark on Wano for the purpose of defeating Kaido, one of the Four Emperors. They begin to recruit allies for a raid in two weeks' time, but Kaido's sudden appearance leads to Luffy's defeat. Luffy is sent to the excavation labor camp while the rest of the crew is spotted by Kajdo's underlings and have to go on the run!

As the group works to collect info, free Luffy and gather more allies, Kaido's side learns about the raid plan. A former daimyo with the Kozuki Clan, Yasuie realizes the danger and gives up his life to pretend to take responsibility, sending the plan back to square one. Kin'emon and company mourn his death, but there are still many problems to be solved before the raid...